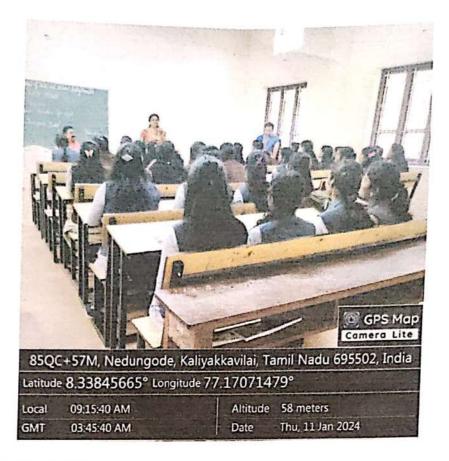

### **National Youth Day Workshop Report**

Date: 11/01/2024

Venue: Department of Business Administration

Participants: YRC Students (I and II Year)

Time: 09.00 am

Topic: Today's Youth for Yesteryear's Youth (Community engagement with elderly people)

Dr. P. Jasbin Bino, Assistant

Professor, Dept. of Business

Administration, NACCAS

National Anthem

The Youth Red Cross (YRC) of Nanjil Catholic College of Arts and Science, Kaliyakkavilai organized a Workshop on 11<sup>th</sup> January, 2024 for I and II year YRC Students on the topic "Today's Youth for Yesteryear's Youth" (Community engagement with elderly people). The workshop started with a prayer song followed by the Welcome Address by Dr. M. Peril Threse. The session was handed over to the speaker of the day Dr. G. Rajesh Babu. Awareness was created to the students on Community engagement with elderly people. The session was very much useful to the students. 82 students participated in the workshop. The programme ended by Vote of Thanks by Dr. P. Jasbin Bino.