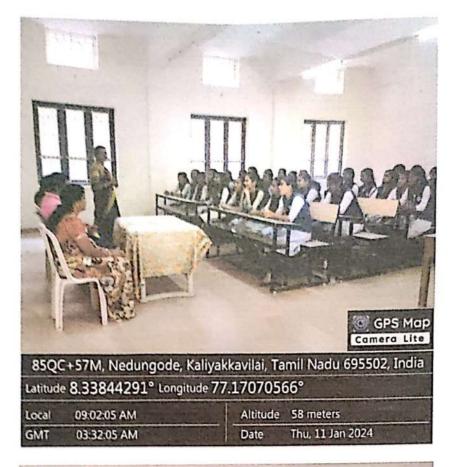

### **National Youth Day Workshop Report**

Date: 11/01/2024

Venue: Department of Business Administration

Participants: YRC Students (I and II Year)

Time: 09.00 am

Topic: Today's Youth for Yesteryear's Youth (Community engagement with elderly people)

Dr. P. Jasbin Bino, Assistant

Professor, Dept. of Business

Administration, NACCAS

National Anthem

The Youth Red Cross (YRC) of Nanjil Catholic College of Arts and Science, Kaliyakkavilai organized a Workshop on 11<sup>th</sup> January, 2024 for I and II year YRC Students on the topic "Today's Youth for Yesteryear's Youth" (Community engagement with elderly people). The workshop started with a prayer song followed by the Welcome Address by Dr. M. Peril Threse. The session was handed over to the speaker of the day Dr. G. Rajesh Babu. Awareness was created to the students on Community engagement with elderly people. The session was very much useful to the students. 82 students participated in the workshop. The programme ended by Vote of Thanks by Dr. P. Jasbin Bino.