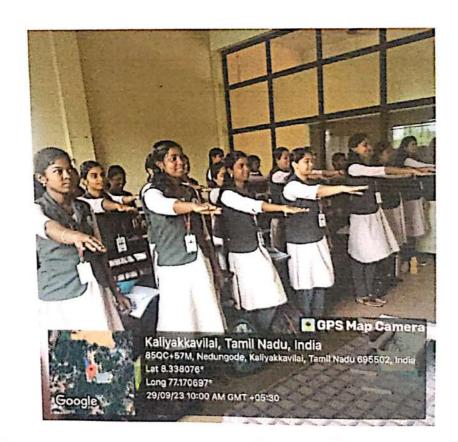

# World Heart Day, 29 September 2023

YRC of Nanjil Catholic College of Arts and Science, kaliyakkavilai, Organized a Heart Health awareness pledge on World heart day, 29th September, 2023. All the Students of our college took up an oath at 10 a.m on 29th September, 2023 in their respective class rooms. Every year, accounting approximately 1.7 cores people die due to cardiovascular disease, it's almost 31% of all the global mortality. This year 2023, the World Heart Day theme is "Use Heart, Know Heart" On this Heart Day Students got awareness on self perceived heart disease risk and barriers to healthy behaviors, particularly physical activity and fruit and vegetable consumption.