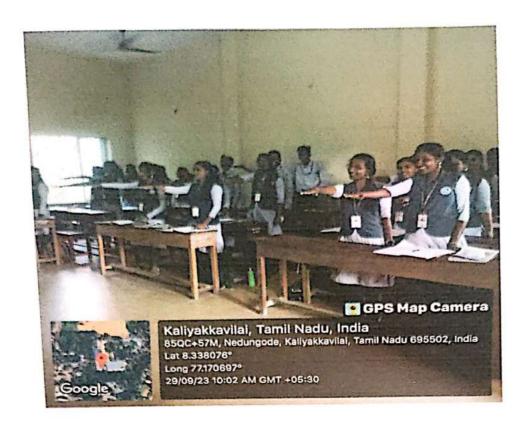

# World Heart Day, 29 September 2023

YRC of Nanjil Catholic College of Arts and Science, kaliyakkavilai, Organized a Heart Health awareness pledge on World heart day, 29th September, 2023. All the Students of our college took up an oath at 10 a.m on 29th September, 2023 in their respective class rooms. Every year, accounting approximately 1.7 cores people die due to cardiovascular disease, it's almost 31% of all the global mortality. This year 2023, the World Heart Day theme is "Use Heart, Know Heart" On this Heart Day Students got awareness on self perceived heart disease risk and barriers to healthy behaviors, particularly physical activity and fruit and vegetable consumption.