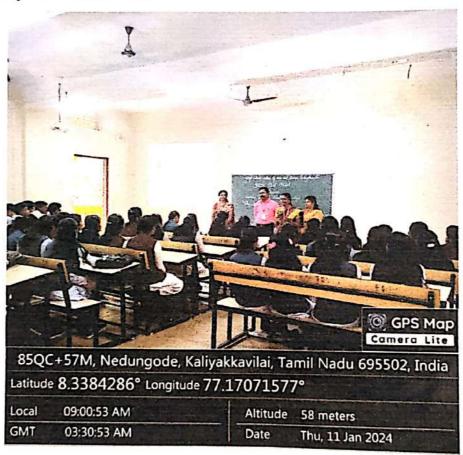

### **National Youth Day Workshop Report**

Date: 11/01/2024

Venue: Department of Business Administration

Participants: YRC Students (I and II Year)

Time: 09.00 am

Topic: Today's Youth for Yesteryear's Youth (Community engagement with elderly people)

Dr. P. Jasbin Bino, Assistant

Professor, Dept. of Business

Administration, NACCAS

National Anthem

The Youth Red Cross (YRC) of Nanjil Catholic College of Arts and Science, Kaliyakkavilai organized a Workshop on 11<sup>th</sup> January, 2024 for I and II year YRC Students on the topic "Today's Youth for Yesteryear's Youth" (Community engagement with elderly people). The workshop started with a prayer song followed by the Welcome Address by Dr. M. Peril Threse. The session was handed over to the speaker of the day Dr. G. Rajesh Babu. Awareness was created to the students on Community engagement with elderly people. The session was very much useful to the students. 82 students participated in the workshop. The programme ended by Vote of Thanks by Dr. P. Jasbin Bino.