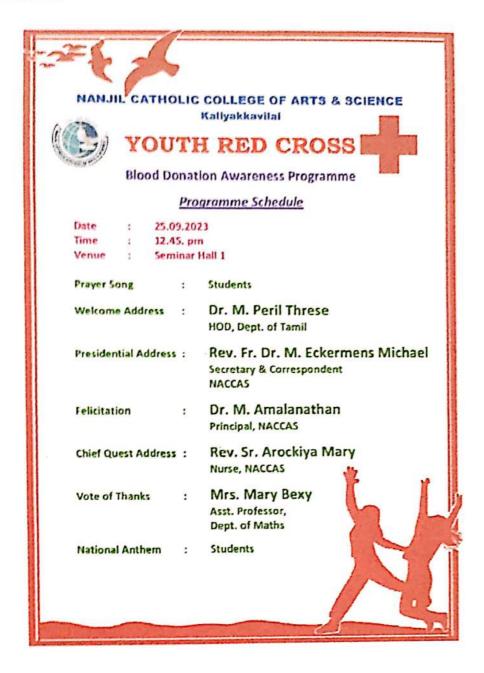

### **Blood Donation Awareness Programme**

**Academic Year (2023-2024)** 

| Date: 25-9-2023                                                                                                                                                                                               |
|---------------------------------------------------------------------------------------------------------------------------------------------------------------------------------------------------------------|
| Time: 12.45.PM                                                                                                                                                                                                |
| Venue: Seminar Hall.                                                                                                                                                                                          |
|                                                                                                                                                                                                               |
| The YRC co-ordinator and YRC                                                                                                                                                                                  |
| Members organized a youth Rod Oross                                                                                                                                                                           |
| Members organized a youth Red Oross Blood donation Awarness pragramme.                                                                                                                                        |
| on 25-9-2028 at 18-45. PM. Allest 4.0                                                                                                                                                                         |
| YRC Structs are partipule in the                                                                                                                                                                              |
| blood donation Awarness program.                                                                                                                                                                              |
| The presidential address was given by Ren. Fr. Dr M. Eckermens Michael                                                                                                                                        |
| by Ron. Fr. Dr. M. Eckermens Michaele                                                                                                                                                                         |
|                                                                                                                                                                                                               |
| and the felicitation was given by  Dr. M. Amalanathan. Rev. Sr. Arotkiya  Mary gave a wonderful talk on the  no cessity of donating blood and  Saving life. The session was helpful  and knowledge remiching. |
| Mary gave a wonderful talk on me                                                                                                                                                                              |
| no cessify of donating blood and                                                                                                                                                                              |
| Saving life. The session was number                                                                                                                                                                           |
| and knowledge repricting.                                                                                                                                                                                     |
|                                                                                                                                                                                                               |
|                                                                                                                                                                                                               |
| YRC Members!                                                                                                                                                                                                  |
|                                                                                                                                                                                                               |
| 1. Dr. M. Peril Thacso hy                                                                                                                                                                                     |
|                                                                                                                                                                                                               |
| 2. Dr. C. Agatha Christie Chall                                                                                                                                                                               |
|                                                                                                                                                                                                               |
| 3. Dr. P. Jaskin Bino Bino                                                                                                                                                                                    |
|                                                                                                                                                                                                               |
| A. Mrs. J. Mary Borry Borry                                                                                                                                                                                   |
| V U                                                                                                                                                                                                           |
|                                                                                                                                                                                                               |

### Blood Donation Awareness Programme

Rev. Fr. Dr. M. Eckermens Michael Secretary and Correspondent

Dr. M. Amalanathan Principal

The Youth Red Cross (YRC) of Nanjil Catholic College of Arts and Science, Kaliyakkavilai organized a Blood Donation Awareness Programme on 25th September, 2023 for I and II year YRC Students. The programme started with a prayer song followed by the Welcome Address by Dr. Dr. M. Peril Threse. The session was handed over to the speaker of the day Rev. Sis. Arokya Mary. Awareness was created to the students on various blood groups, why we have to donate blood, uses of blood donation, etc. The session was very much useful to the students. The programme ended by Vote of Thanks by Mrs. I. Mary Bexy.

#### Programme Schedule

Prayer Song

**BBA** Choir

Welcome Address

Dr. M. Peril Therese, Assistant Tamil,

Professor, Dept.

NACCAS

Presidential Address

Fr. Dr. C. Steephen,

Secretary, NACCAS

Dr. M. Amalanathan Principal, NACCAS

Speaker

Dr. G. Rajesh Babu,

Dept. of Business

Administration, NACCAS

Vote of Thanks

Dr. P. Jasbin Bino, Assistant

Professor, Dept. of Business

Administration, NACCAS

National Anthem

The Youth Red Cross (YRC) of Nanjil Catholic College of Arts and Science, Kaliyakkavilai organized a Workshop on 11<sup>th</sup> January, 2024 for I and II year YRC Students on the topic "Today's Youth for Yesteryear's Youth" (Community engagement with elderly people). The workshop started with a prayer song followed by the Welcome Address by Dr. M. Peril Threse. The session was handed over to the speaker of the day Dr. G. Rajesh Babu. Awareness was created to the students on Community engagement with elderly people. The session was very much useful to the students. 82 students participated in the workshop. The programme ended by Vote of Thanks by Dr. P. Jasbin Bino.