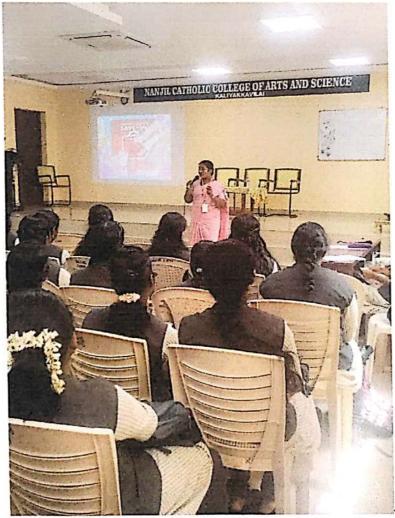

### Blood Donation Awareness Programme

Rev. Fr. Dr. M. Eckermens Michael Secretary and Correspondent

Dr. M. Amalanathan Principal

The Youth Red Cross (YRC) of Nanjil Catholic College of Arts and Science, Kaliyakkavilai organized a Blood Donation Awareness Programme on 25th September, 2023 for I and II year YRC Students. The programme started with a prayer song followed by the Welcome Address by Dr. Dr. M. Peril Threse. The session was handed over to the speaker of the day Rev. Sis. Arokya Mary. Awareness was created to the students on various blood groups, why we have to donate blood, uses of blood donation, etc. The session was very much useful to the students. The programme ended by Vote of Thanks by Mrs. I. Mary Bexy.