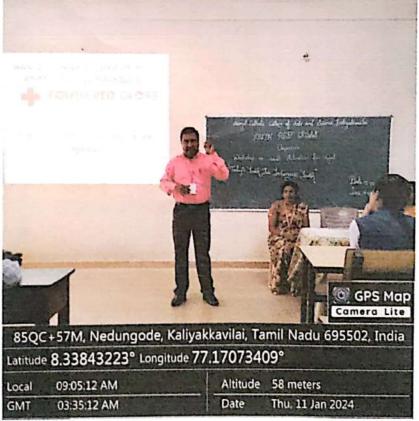

### **National Youth Day Workshop Report**

Date: 11/01/2024

Venue: Department of Business Administration

Participants: YRC Students (I and II Year)

Time: 09.00 am

Topic: Today's Youth for Yesteryear's Youth (Community engagement with elderly people)

Dr. P. Jasbin Bino, Assistant

Professor, Dept. of Business

Administration, NACCAS

National Anthem

The Youth Red Cross (YRC) of Nanjil Catholic College of Arts and Science, Kaliyakkavilai organized a Workshop on 11<sup>th</sup> January, 2024 for I and II year YRC Students on the topic "Today's Youth for Yesteryear's Youth" (Community engagement with elderly people). The workshop started with a prayer song followed by the Welcome Address by Dr. M. Peril Threse. The session was handed over to the speaker of the day Dr. G. Rajesh Babu. Awareness was created to the students on Community engagement with elderly people. The session was very much useful to the students. 82 students participated in the workshop. The programme ended by Vote of Thanks by Dr. P. Jasbin Bino.