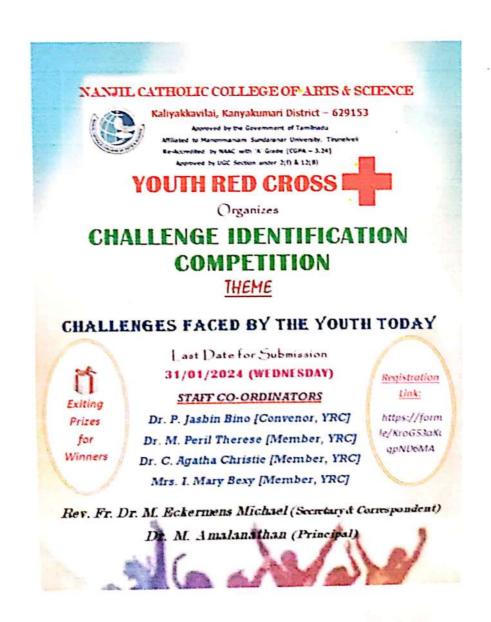

The Secretary and Correspondent,

Nanjil Catholic College of Arts and Science,

Kaliyakkavilai.

Through

The Principal

Respected Father,

<u>Subject:</u> Permission for conducting Challenge Identification Competition regarding...

I am writing this letter on behalf of the Youth Red Cross, seeking your permission to conduct Challenge Identification Competition on 31/01/2024 (Wednesday). Kindly grant us permission for conducting this competition.

Thanking You

24.01.2024

Kaliyakkavilai

Yours Sincerely,

[Dr. P. Jasbin Bino]



#### KALIYAKKAVILAI

Accredited by NAAC with 'A' Grade [CGPA -3.24]



### Youth Red Cross

#### **Challenge Identification Competition Report**

Date: 31/01/2024

Participants: YRC Students (II Year)

Topic: Challenges Faced by the Youth Today

#### Invitation





#### KALIYAKKAVILAI, KANYAKUMARI DISTRICT - 629153

Approved by the Government of Tamliadu
Afhikued to Manonmaniam Sundarmar University
Re-Accredited by NAAC with A Grade [CGPA - 3.24]
Approved by UGC Section under 200 & 12(B)



#### YOUTH RED CROSS

Organi-es

#### Challenge Identification Competition

# <u>Theme:</u> Challenges faced by the Youth Today Rules and Regulations

- 1. Any number of students from a department can participate in the competition.
- 2. All entries must be in English.
- 3. Maximum word limit 2000 words.
- 4. Format:
  - 1. Identified Challenge
  - 2. Nature of the Challenge
  - 3. Available resources to overcome the Challenge
  - 4. Hindrances faced to overcome the Challenge
  - 5. Suggestions to overcome the Challenge
- 5. Entries must be the participants ow