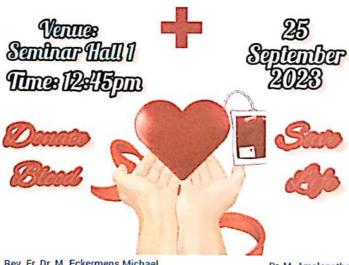

Kaliyakkavilai.

Through

The Principal

Respected Father,

<u>Subject:</u> Permission for conducting Blood Donation Awareness Programme regarding...

I am writing this letter on behalf of the Youth Red Cross, seeking your permission to conduct Blood Donation Awareness Programme on 25/09/2023 (Monday) from 12.45 pm in the Seminar Hall -1. Kindly grant us permission for conducting this programme.

#### **Blood Donation Awareness Programme Report**

Date: 25/09/2023

Venue: Seminar Hall - I

Participants: YRC Students (I and II Year)

Time: 12.30 pm - 01.45 pm

### Blood Donation Awareness Programme

Rev. Fr. Dr. M. Eckermens Michael Secretary and Correspondent

Dr. M. Amalanathan Principal

The Youth Red Cross (YRC) of Nanjil Catholic College of Arts and Science, Kaliyakkavilai organized a Blood Donation Awareness Programme on 25th September, 2023 for I and II year YRC Students. The programme started with a prayer song followed by the Welcome Address by Dr. Dr. M. Peril Threse. The session was handed over to the speaker of the day Rev. Sis. Arokya Mary. Awareness was created to the students on various blood groups, why we have to donate blood, uses of blood donation, etc. The session was very much useful to the students. The programme ended by Vote of Thanks by Mrs. I. Mary Bexy.